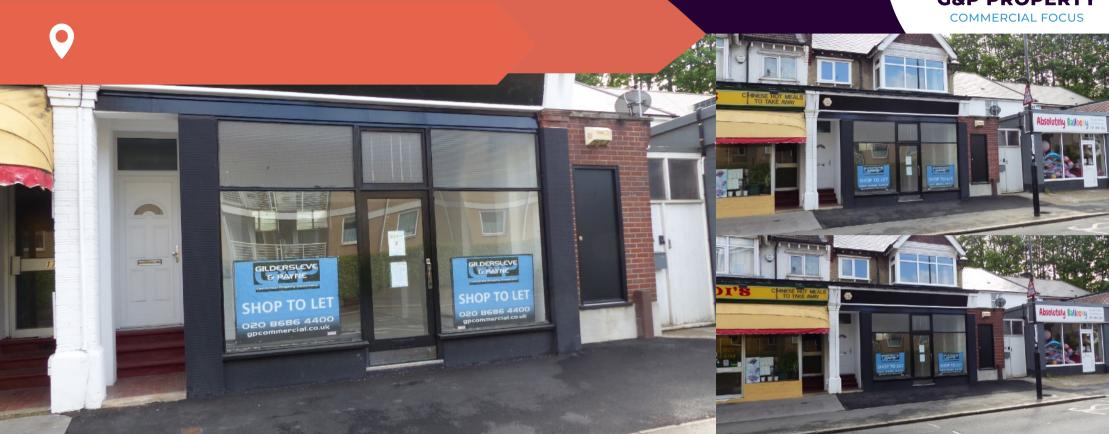

#### Location

The property is located in a mixed use parade on Old Lodge Lane year to the junction with the main A23 Brighton Road. The property is well served by public transport with local buses passing the door and with Reedham Station being just around the corner. Short term parking is amiable outside the property.

#### **Description/Accommodation**

The property comprises a good size ground floor retail unit with we and kitchenette to the rear.

The property has most recently been in use as a convenience store but has been refurbished and presents in a very good condition and therefore would be suitable for a variety of uses under the E Class Use.