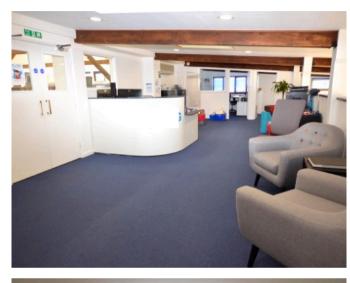

#### **Description/Accommodation**

Sovereign Barn forms part of Crockham Park and comprises a two storey self contained timber framed clad building currently used as offices but potentially suitable for other uses within Use Class E.

The accommodation is currently arranged as a mix of open plan and individual offices benefiting from the following amenities.

- \* 10 Gbps Fibre internet connection
- \* Excellent on site car parking
- \* Air Conditioning
- \* Fully fitted kitchen with dining area
- \* Purpose built air conditioned computer room
- \* Energy Efficient LED workspace lighting
- \* Electric Heating
- \* Shower room
- \* CAT V Cabling
- \* Fire Alarm system
- \* Security Alarm system