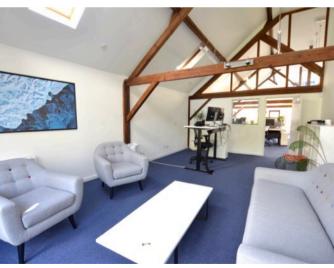

#### **Description/Accommodation**

Sovereign Barn forms part of Crockham Park and comprises a two storey self contained timber framed clad building currently used as offices but potentially suitable for other uses within Use Class E.

The accommodation is currently arranged as a mix of open plan and individual offices benefiting from the following amenities.

- \* 10 Gbps Fibre internet connection
- \* Excellent on site car parking
- \* Air Conditioning
- \* Fully fitted kitchen with dining area
- \* Purpose built air conditioned computer room
- \* Energy Efficient LED workspace lighting
- \* Electric Heating
- \* Shower room
- \* CAT V Cabling
- \* Fire Alarm system
- \* Security Alarm system