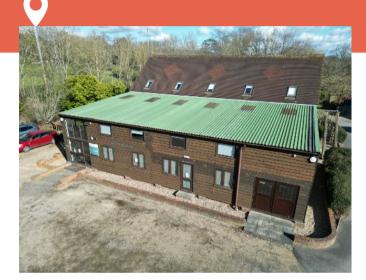

#### enbridge, Kent, TN8 6SR

#### Location

Crockham Park is conveniently situated on the west side of the B2026 road between Crockham Hill and Edenbridge, Gatwick Airport is approximately 14 miles away (direct route) or 22 miles via the M25 at junction 6 (approximately 8 miles). East bound traffic can pick up the same motorway at junction 5 at Sevenoaks (approximately 7 miles).

#### **Description/Accommodation**

Sovereign Barn forms part of Crockham Park and comprises a two storey self contained timber framed clad building currently used as offices but potentially suitable for other uses within Use Class E.