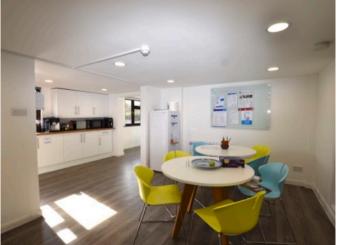

The accommodation is currently arranged as a mix of open plan and individual offices benefiting from the following amenities.

- \* 10 Gbps Fibre internet connection
- \* Excellent on site car parking
- \* Air Conditioning
- \* Fully fitted kitchen with dining area
- \* Purpose built air conditioned computer room
- \* Energy Efficient LED workspace lighting
- \* Electric Heating
- \* Shower room
- \* CAT V Cabling
- \* Fire Alarm system
- \* Security Alarm system