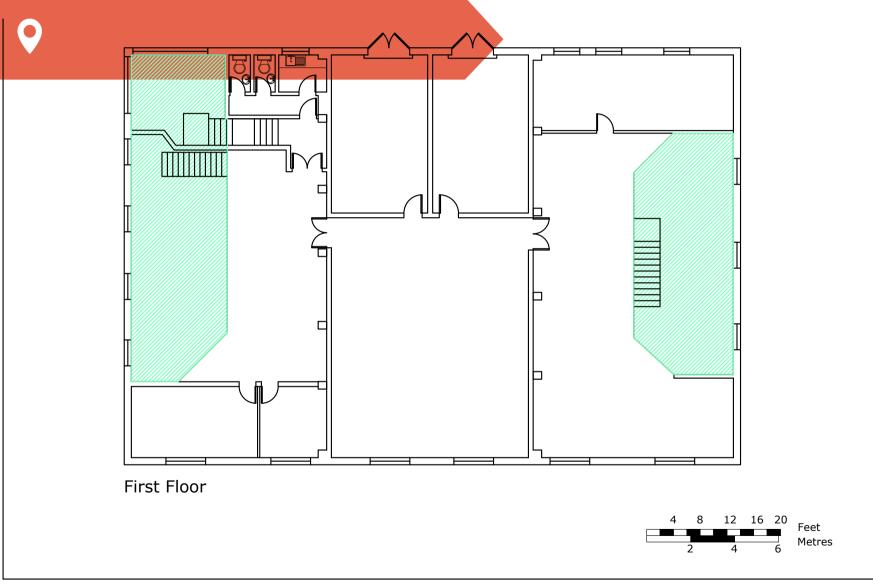

Crockham Park, Crockham Hill, Edenbridge, Kent, TN8 6SR

 Ground Floor
 520.95 sq m
 5608 sq ft

 First Floor
 365.94 sq m
 3939 sq ft

 Total
 886.89 sq m
 9547 sq ft

## Sovereign Barn

Crockham Park, Crockham Hill, Edenbridge, Kent, TN8 6SR

Unusable Floor Area - First Floor