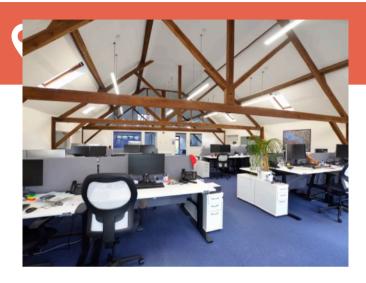

#### **Description/Accommodation**

Sovereign Barn forms part of Crockham Park and comprises a two storey self contained timber framed clad building currently used as offices but potentially suitable for other uses within Use Class E.

The accommodation is currently arranged as a mix of open plan and individual offices benefiting from the following amenities.

- \* 10 Gbps Fibre internet connection
- \* Excellent on site car parking
- \* Air Conditioning
- \* Fully fitted kitchen with dining area
- \* Purpose built air conditioned computer room
- \* Energy Efficient LED workspace lighting
- \* Electric Heating
- \* Shower room
- \* CAT V Cabling
- \* Fire Alarm system
- \* Security Alarm system