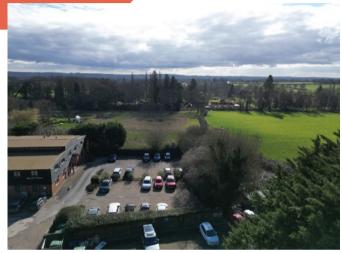

#### Location

Crockham Park is conveniently situated on the west side of the B2026 road between Crockham Hill and Edenbridge, Gatwick Airport is approximately 14 miles away (direct route) or 22 miles via the M25 at junction 6 (approximately 8 miles). East bound traffic can pick up the same motorway at junction 5 at Sevenoaks (approximately 7 miles).

Rail links to London Bridge and Victoria, Waterloo Charring Cross and Reading are accessed either via Edenbridge Town Station or Oxted Station, both being within easy reach of the property.

Edenbridge Town is a short drive and provides a range of retail and leisure facilities.

Nearest supermarket, petrol station and sandwich shop is 4 min (1.7 miles) drive. Local pubs provide hospitality for entertaining.

Crockham Park, Crockham Hill, Edenbridge, Kent, TN8 6SR

The accommodation is currently arranged as a mix of open plan and individual offices benefiting from the following amenities.

- \* 10 Gbps Fibre internet connection
- \* Excellent on site car parking
- \* Air Conditioning
- \* Fully fitted kitchen with dining area
- \* Purpose built air conditioned computer room
- \* Energy Efficient LED workspace lighting
- \* Electric Heating
- \* Shower room
- \* CAT V Cabling
- \* Fire Alarm system
- \* Security Alarm system