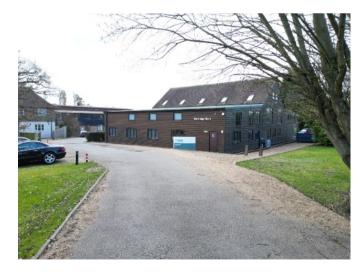

#### **Description/Accommodation**

Sovereign Barn forms part of Crockham Park and comprises a two storey self contained timber framed clad building currently used as offices but potentially suitable for other uses within Use Class E.

Crockham Park, Crockham Hill, Edenbridge, Kent, TN8 6SR

 Ground Floor
 520.95 sq m
 5608 sq ft

 First Floor
 365.94 sq m
 3939 sq ft

 Total
 886.89 sq m
 9547 sq ft