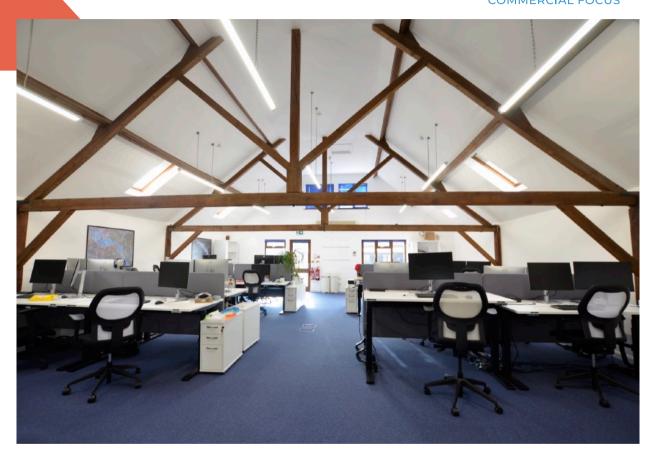

The accommodation is currently arranged as a mix of open plan and individual offices benefiting from the following amenities.

- \* 10 Gbps Fibre internet connection
- \* Excellent on site car parking
- \* Air Conditioning
- \* Fully fitted kitchen with dining area
- \* Purpose built air conditioned computer room
- \* Energy Efficient LED workspace lighting
- \* Electric Heating
- \* Shower room
- \* CAT V Cabling
- \* Fire Alarm system
- \* Security Alarm system