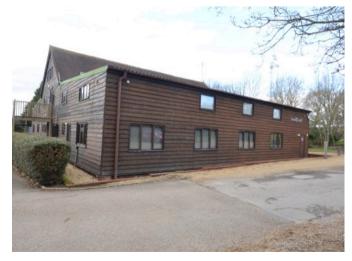

#### **Description/Accommodation**

Sovereign Barn forms part of Crockham Park and comprises a two storey self contained timber framed clad building currently used as offices but potentially suitable for other uses within Use Class E.

Crockham Park, Crockham Hill, Edenbridge, Kent, TN8 6SR

 Ground Floor
 520.95 sq m
 5608 sq ft

 First Floor
 365.94 sq m
 3939 sq ft

 Total
 886.89 sq m
 9547 sq ft