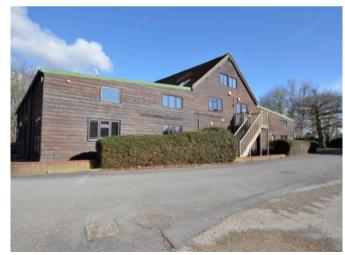

#### **Description/Accommodation**

Sovereign Barn forms part of Crockham Park and comprises a two storey self contained timber framed clad building currently used as offices but potentially suitable for other uses within Use Class E.

Crockham Park, Crockham Hill, Edenbridge, Kent, TN8 6SR

 Ground Floor
 520.95 sq m
 5608 sq ft

 First Floor
 365.94 sq m
 3939 sq ft

 Total
 886.89 sq m
 9547 sq ft