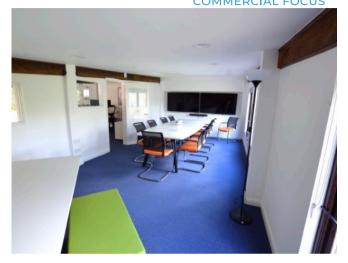

#### **Description/Accommodation**

Sovereign Barn forms part of Crockham Park and comprises a two storey self contained timber framed clad building currently used as offices but potentially suitable for other uses within Use Class E.

The accommodation is currently arranged as a mix of open plan and individual offices benefiting from the following amenities.

- \* 10 Gbps Fibre internet connection
- \* Excellent on site car parking
- \* Air Conditioning
- \* Fully fitted kitchen with dining area
- \* Purpose built air conditioned computer room
- \* Energy Efficient LED workspace lighting
- \* Electric Heating
- \* Shower room
- \* CAT V Cabling
- \* Fire Alarm system
- \* Security Alarm system