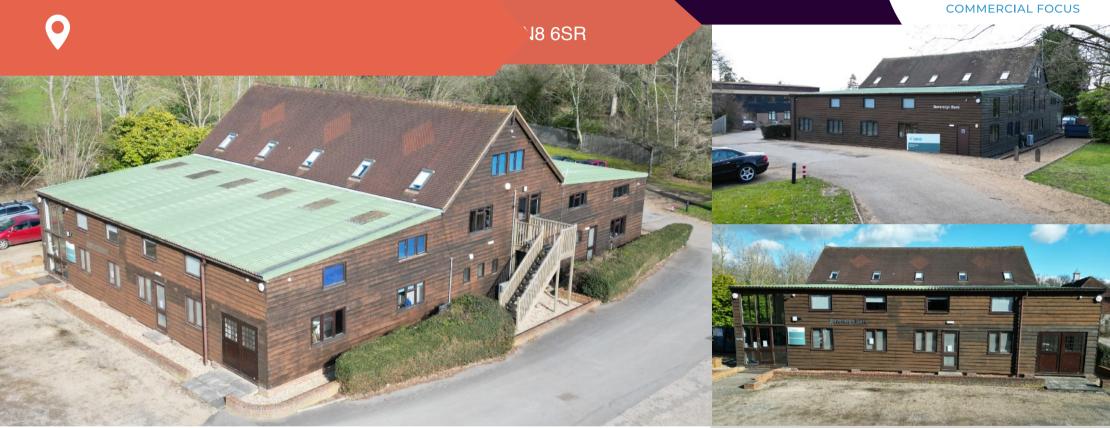

# OFFICES TO LET

- Up to 9,500 sq ft space in rural environment
- Excellent parking
- · Retail and Leisure facilities close by
- Edenbridge Town Centre 4 minutes away
- Air conditioning
- 10 Gbps fibre internet feed

#### enbridge, Kent, TN8 6SR

#### **Description/Accommodation**

Sovereign Barn forms part of Crockham Park and comprises a two storey self contained timber framed clad building currently used as offices but potentially suitable for other uses within Use Class E.