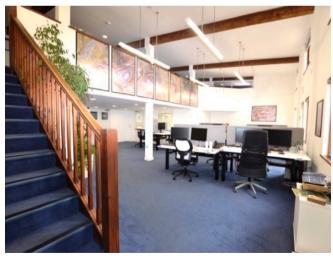

#### **Description/Accommodation**

Sovereign Barn forms part of Crockham Park and comprises a two storey self contained timber framed clad building currently used as offices but potentially suitable for other uses within Use Class E.

The accommodation is currently arranged as a mix of open plan and individual offices benefiting from the following amenities.

- \* 10 Gbps Fibre internet connection
- \* Excellent on site car parking
- \* Air Conditioning
- \* Fully fitted kitchen with dining area
- \* Purpose built air conditioned computer room
- \* Energy Efficient LED workspace lighting
- \* Electric Heating
- \* Shower room
- \* CAT V Cabling
- \* Fire Alarm system
- \* Security Alarm system