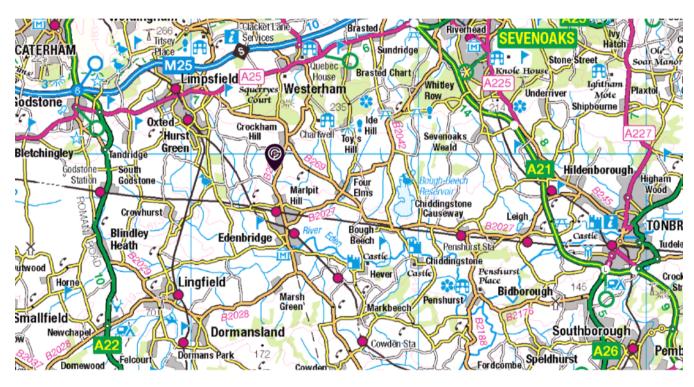

#### Location

Crockham Park is conveniently situated on the west side of the B2026 road between Crockham Hill and Edenbridge, Gatwick Airport is approximately 14 miles away (direct route) or 22 miles via the M25 at junction 6 (approximately 8 miles). East bound traffic can pick up the same motorway at junction 5 at Sevenoaks (approximately 7 miles).

Rail links to London Bridge and Victoria, Waterloo Charring Cross and Reading are accessed either via Edenbridge Town Station or Oxted Station, both being within easy reach of the property.

Edenbridge Town is a short drive and provides a range of retail and leisure facilities.

Nearest supermarket, petrol station and sandwich shop is 4 min (1.7 miles) drive. Local pubs provide hospitality for entertaining.

Crockham Park, Crockham Hill, Edenbridge, Kent, TN8 6SR