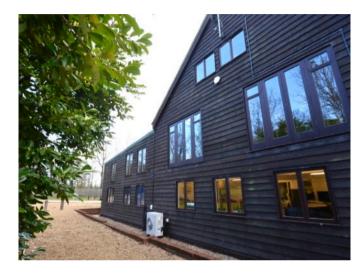

#### **Description/Accommodation**

Sovereign Barn forms part of Crockham Park and comprises a two storey self contained timber framed clad building currently used as offices but potentially suitable for other uses within Use Class E.

The accommodation is currently arranged as a mix of open plan and individual offices benefiting from the following amenities.

- \* 10 Gbps Fibre internet connection
- \* Excellent on site car parking
- \* Air Conditioning
- \* Fully fitted kitchen with dining area
- \* Purpose built air conditioned computer room
- \* Energy Efficient LED workspace lighting
- \* Electric Heating
- \* Shower room
- \* CAT V Cabling
- \* Fire Alarm system
- \* Security Alarm system