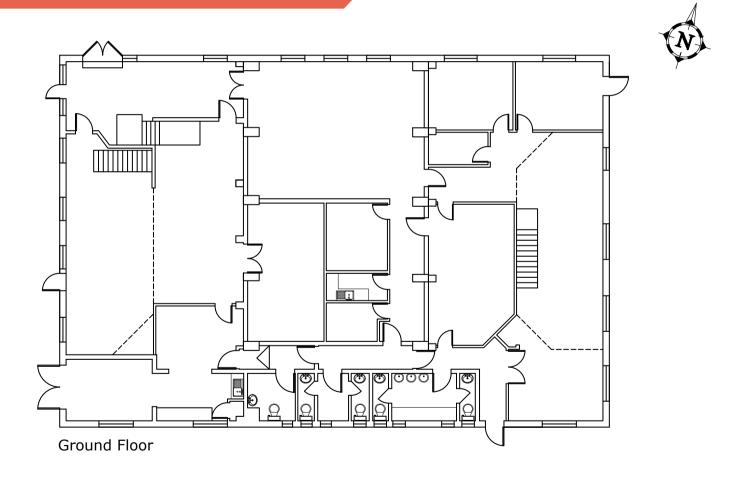

Crockham Park, Crockham Hill, Edenbridge, Kent, TN8 6SR

 Ground Floor
 520.95 sq m
 5608 sq ft

 First Floor
 365.94 sq m
 3939 sq ft

 Total
 886.89 sq m
 9547 sq ft