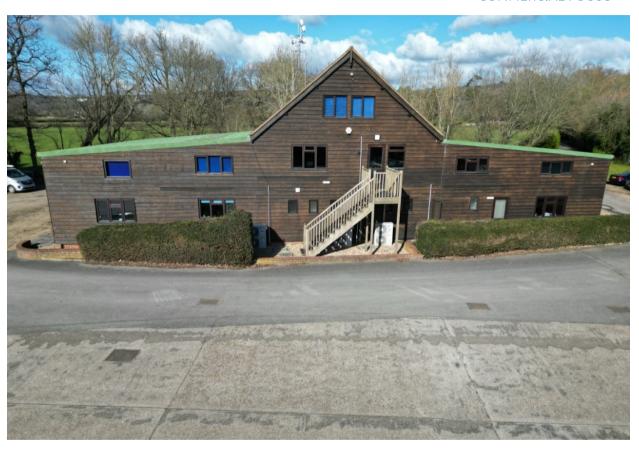

#### **Description/Accommodation**

Sovereign Barn forms part of Crockham Park and comprises a two storey self contained timber framed clad building currently used as offices but potentially suitable for other uses within Use Class E.

Crockham Park, Crockham Hill, Edenbridge, Kent, TN8 6SR

 Ground Floor
 520.95 sq m
 5608 sq ft

 First Floor
 365.94 sq m
 3939 sq ft

 Total
 886.89 sq m
 9547 sq ft