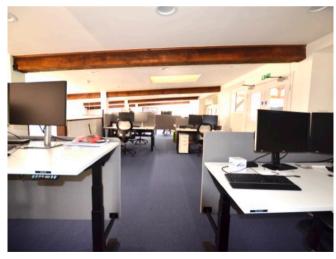

#### **Description/Accommodation**

Sovereign Barn forms part of Crockham Park and comprises a two storey self contained timber framed clad building currently used as offices but potentially suitable for other uses within Use Class E.

The accommodation is currently arranged as a mix of open plan and individual offices benefiting from the following amenities.

- \* 10 Gbps Fibre internet connection
- \* Excellent on site car parking
- \* Air Conditioning
- \* Fully fitted kitchen with dining area
- \* Purpose built air conditioned computer room
- \* Energy Efficient LED workspace lighting
- \* Electric Heating
- \* Shower room
- \* CAT V Cabling
- \* Fire Alarm system
- \* Security Alarm system