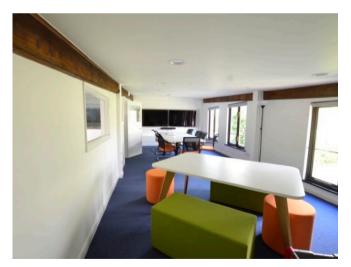

#### **Description/Accommodation**

Sovereign Barn forms part of Crockham Park and comprises a two storey self contained timber framed clad building currently used as offices but potentially suitable for other uses within Use Class E.

The accommodation is currently arranged as a mix of open plan and individual offices benefiting from the following amenities.

- \* 10 Gbps Fibre internet connection
- \* Excellent on site car parking
- \* Air Conditioning
- \* Fully fitted kitchen with dining area
- \* Purpose built air conditioned computer room
- \* Energy Efficient LED workspace lighting
- \* Electric Heating
- \* Shower room
- \* CAT V Cabling
- \* Fire Alarm system
- \* Security Alarm system