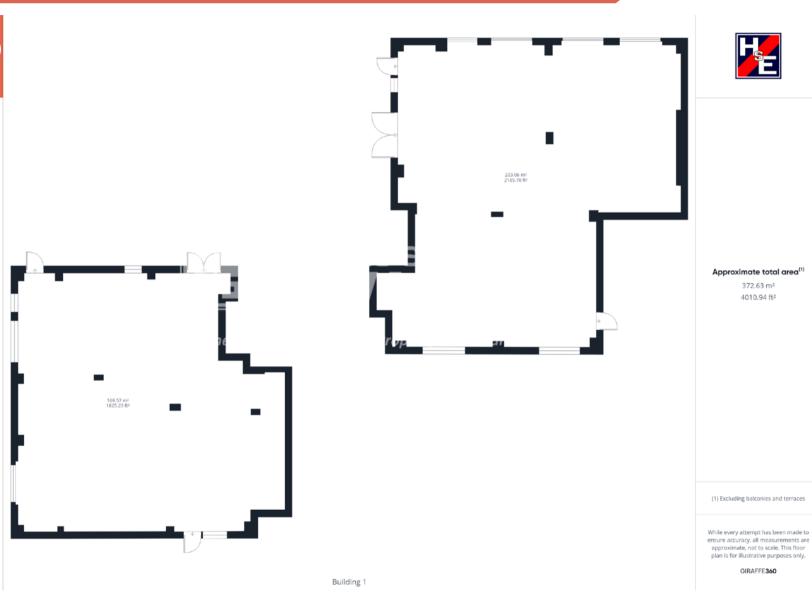

#### Internal Area

Net internal areas as follows:

| Unit 1 | 169.57 sq m | 1,825 sq ft |
|--------|-------------|-------------|
| Unit 2 | 203.06 sq m | 2,186 sq ft |
| Unit 3 | 129.95 sq m | 1,399 sq ft |

Floor Plans Units 1 and 2