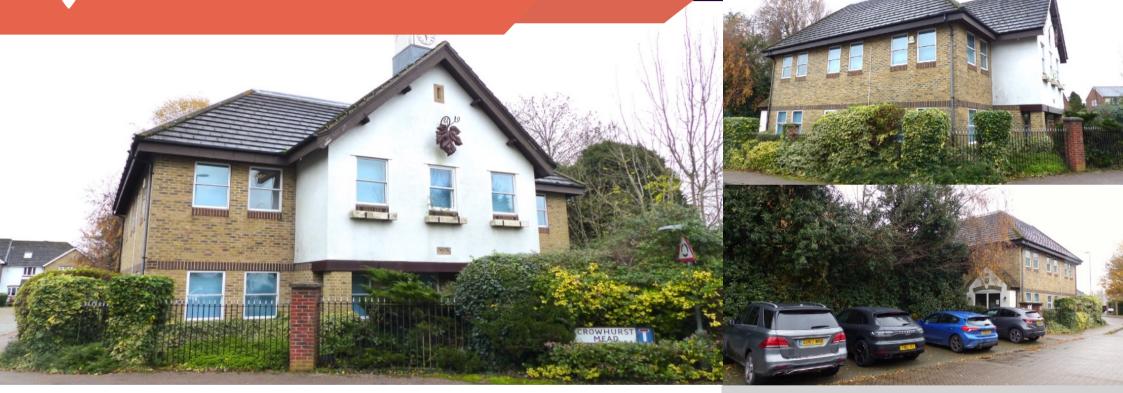

#### Location

The property occupies a prominent position facing the roundabout at the junction of Godstone Hill and Oxted Road (A25) and affords easy access on to the motorway system being approximately half a mile south of junction 6 of the M25. Gatwick Airport can either be accessed across country or via the M25/M23 and the railway network can be accessed either at Oxted, Caterham or Redhill.

#### **Description/Accommodation**

Originally constructed in 1994 by Linden Homes for their own occupation as their regional headquarters, the property is arranged on three storeys providing a useful mix of private and open plan offices.

The property benefits from the following amenities:

- \* 12 On site car parking spaces
- \* Separate Male, Female and Disabled WC's
- \* Server room with air-cooling unit
- \* Air-cooling system serving the majority of offices
- \* Substantial eaves storage cupboards
- \* Alarm system
- \* Perimeter and floor trunking for IT and power access
- \* Kitchenette on first floor
- \* Additional tea station at second floor level
- \* Full double glazing and carpeting throughout