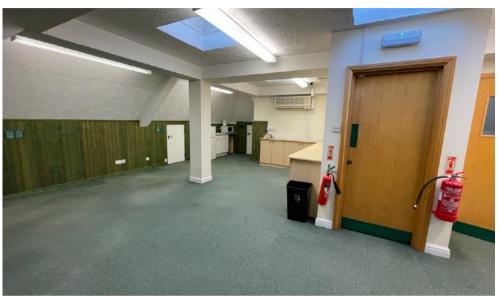

#### **Description/Accommodation**

Originally constructed in 1994 by Linden Homes for their own occupation as their regional headquarters, the property is arranged on three storeys providing a useful mix of private and open plan offices.

The property benefits from the following amenities:

- \* 12 On site car parking spaces
- \* Separate Male, Female and Disabled WC's
- \* Server room with air-cooling unit
- \* Air-cooling system serving the majority of offices
- \* Substantial eaves storage cupboards
- \* Alarm system
- \* Perimeter and floor trunking for IT and power access
- \* Kitchenette on first floor
- \* Additional tea station at second floor level
- \* Full double glazing and carpeting throughout