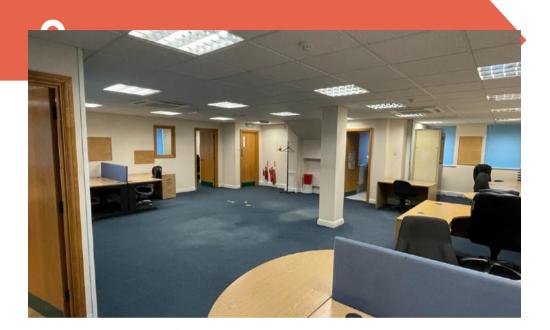

#### **Description/Accommodation**

Originally constructed in 1994 by Linden Homes for their own occupation as their regional headquarters, the property is arranged on three storeys providing a useful mix of private and open plan offices.

The property benefits from the following amenities:

- \* 12 On site car parking spaces
- \* Separate Male, Female and Disabled WC's
- \* Server room with air-cooling unit
- \* Air-cooling system serving the majority of offices
- \* Substantial eaves storage cupboards
- \* Alarm system
- \* Perimeter and floor trunking for IT and power access
- \* Kitchenette on first floor
- \* Additional tea station at second floor level
- \* Full double glazing and carpeting throughout

#### **Internal Area**

Net internal areas as follows:

| First Floor  | 127.2 sq m | 1369 sq ft |
|--------------|------------|------------|
| Second Floor | 78.1 sq m  | 841sq ft   |
| Total        | 205.3 sq m | 2210 sq ft |