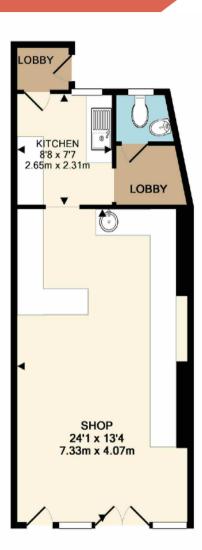

### **Description/Accommodation**

The property comprises a ground floor cafe with the benefit of an A3 Licence currently operating as The Hard Edge Cafe together with a one bedroom flat above.

The ground floor comprises an open plan seating area with addition forecourt seating together with rear kitchen and storage/preparation areas.

#### **Internal Area**

Net internal areas as follows:

 Sales Area
 33.44 sq m
 360sq ft

 Kitchen
 5.58 sq m
 60 sq ft

Rear Preparation and storage area

5.95 sq m 64 sq ft 44.97 sq m 484 sq ft

TOTAL APPROX. FLOOR AREA 441 SQ.FT. (41.0 SQ.M.)

Measurements are approximate, not to scale and for illustrative purposes only. www.essentialpropertymarketing.com Made with Metropix ©2017