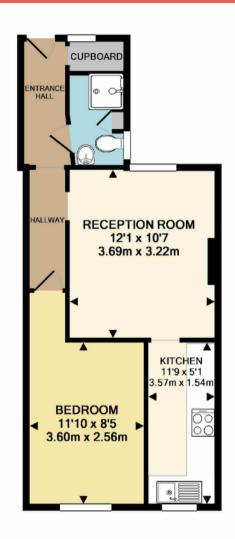

### **Description/Accommodation**

The property comprises a ground floor cafe with the benefit of an A3 Licence currently operating as The Hard Edge Cafe together with a one bedroom flat above.

The ground floor comprises an open plan seating area with addition forecourt seating together with rear kitchen and storage/preparation areas.

There is rear access to the property which is useful in terms of deliveries.

At first floor level there is a self-contained one bedroom flat.

#### **Internal Area**

Net internal areas as follows:

 Sales Area
 33.44 sq m
 360sq ft

 Kitchen
 5.58 sq m
 60 sq ft

Rear Preparation and storage area

5.95 sq m 64 sq ft 44.97 sq m 484 sq ft

# Penge, London, SE20 7DT

TOTAL APPROX. FLOOR AREA 398 SQ.FT. (37.0 SQ.M.)

Measurements are approximate, not to scale and for illustrative purposes only.

www.essentialpropertymarketing.com

Made with Metropix ©2017