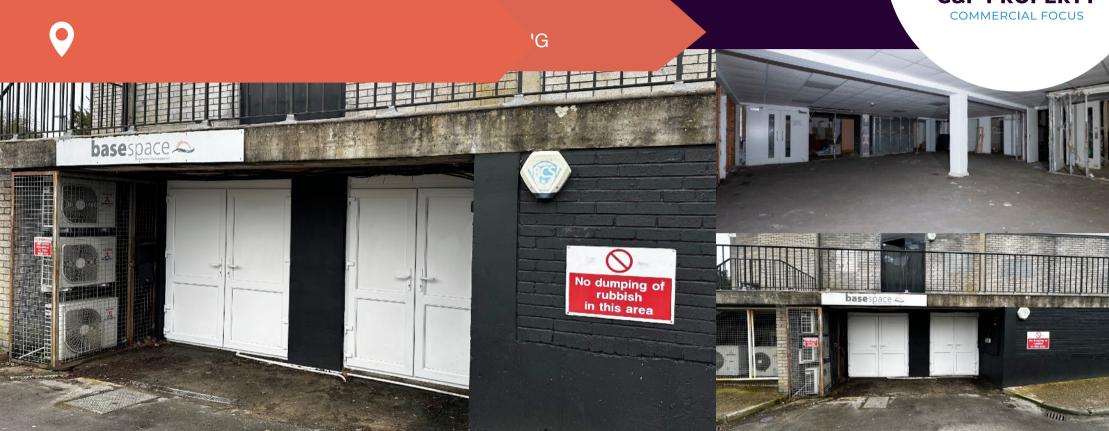

### Location

The property is located in the heart of the Raglan Shopping Centre which has frontages to both Chaldon Road and Town End. The unit is located in close proximity to 2 car parks; one behind the property serving the Centre itself and the second being the Council Car Park positioned to the right hand side of the shop.

# **Description/Accommodation**

The property forms part of a purpose built retail parade with an extensive frontage to the inner courtyard of the Shopping Centre.

The substantial ground floor benefits from pedestrian access via the rear service road as well as internal stairs from the upper floor. In addition there are two W/C's as well as a small kitchenette, air conditioning and overhead lighting.