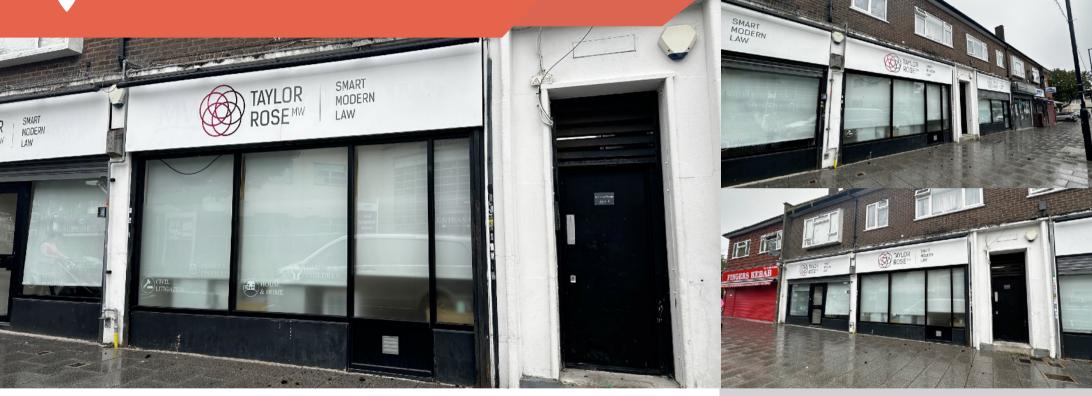

## Location

The property is situated in Central Parade, being a well established retail parade in the heart of New Addington. The Parade includes the CoOp, Iceland, Greggs and KFC as well as a number of independent and local retailers.

# **Description/Accommodation**

The property comprises a ground floor retail area with rear vehicular access and car parking.

There is metered car parking outside the property and a large pay & display car parking opposite which allows one hour free car parking.