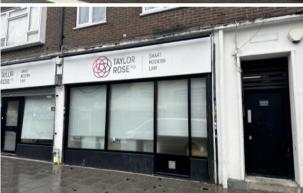

# **Description/Accommodation**

The property comprises a ground floor retail area with rear vehicular access and car parking.

There is metered car parking outside the property and a large pay & display car parking opposite which allows one hour free car parking.