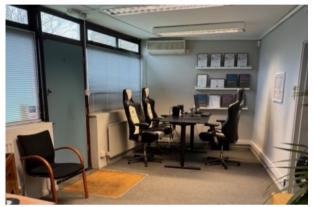

#### **Description**

The property comprises a mix of office and workshop accommodation, external stores, three garages and yard area which is accessed directly off Oak Road.

There are two distinct areas of workshop space within the property, via the side opening black partially glazed doors, opening onto a large workshop space with overhead mezzanine storage. This space has a small separate office and W/C located on the ground floor.

The second is accessed either via the main office or via the silver roller shutter which provides level loading into the rear of this area. This space also benefits from a kitchenette and W/C facilities. The office accommodation is arranged at the front of property fronting Banstead Road.