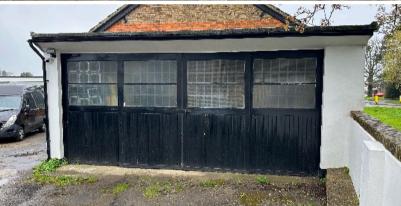

#### **Description**

The property comprises a mix of office and workshop accommodation, external stores, three garages and yard area which is accessed directly off Oak Road.

There are two distinct areas of workshop space within the property, via the side opening black partially glazed doors, opening onto a large workshop space with overhead mezzanine storage. This space has a small separate office and W/C located on the ground floor.

## **WORKSHOP & OFFICE**

**TO LET** 

- · Office & Workshop space
- · External Storage
- 3 Single Garages
- · Large Yard area
- Approximately 391.49 sq m (4214 sq ft) in total
- · Gas fired central heating
- · Inset LED overhead Lighting
- Smoke alarm system
- CCTV System
- · Security alarm
- · Comfort cooling and heating.