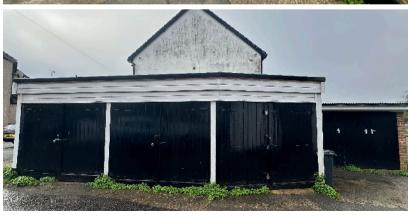

## **WORKSHOP & OFFICE**

**TO LET** 

- · Office & Workshop space
- · External Storage
- 3 Single Garages
- · Large Yard area
- Approximately 391.49 sq m (4214 sq ft) in total
- · Gas fired central heating
- · Inset LED overhead Lighting
- Smoke alarm system
- CCTV System
- · Security alarm
- · Comfort cooling and heating.

#### **Description**

The property comprises a mix of office and workshop accommodation, external stores, three garages and yard area which is accessed directly off Oak Road.

There are two distinct areas of workshop space within the property, via the side opening black partially glazed doors, opening onto a large workshop space with overhead mezzanine storage. This space has a small separate office and W/C located on the ground floor.