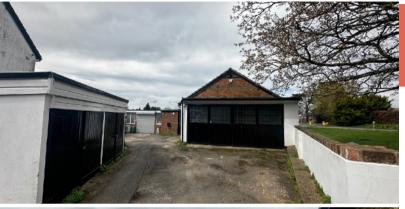

#### **Description**

The property comprises a mix of office and workshop accommodation, external stores, three garages and yard area which is accessed directly off Oak Road.

There are two distinct areas of workshop space within the property, via the side opening black partially glazed doors, opening onto a large workshop space with overhead mezzanine storage. This space has a small separate office and W/C located on the ground floor.

## **WORKSHOP & OFFICE**

**TO LET** 

- · Office & Workshop space
- · External Storage
- 3 Single Garages
- · Large Yard area
- Approximately 391.49 sq m (4214 sq ft) in total
- · Gas fired central heating
- · Inset LED overhead Lighting
- Smoke alarm system
- CCTV System
- · Security alarm
- · Comfort cooling and heating.