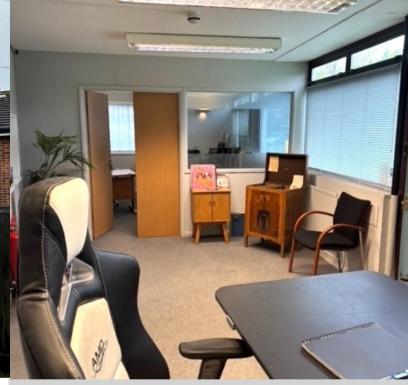

#### **Description**

The property comprises a mix of office and workshop accommodation, external stores, three garages and yard area which is accessed directly off Oak Road.

There are two distinct areas of workshop space within the property, via the side opening black partially glazed doors, opening onto a large workshop space with overhead mezzanine storage. This space has a small separate office and W/C located on the ground floor.

The second is accessed either via the main office or via the silver roller shutter which provides level loading into the rear of this area. This space also benefits from a kitchenette and W/C facilities. The office accommodation is arranged at the front of property fronting Banstead Road.