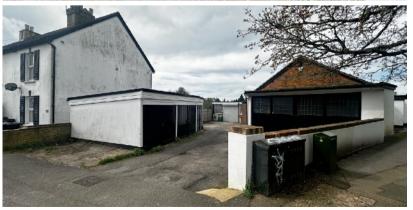

#### **Description**

The property comprises a mix of office and workshop accommodation, external stores, three garages and yard area which is accessed directly off Oak Road.

There are two distinct areas of workshop space within the property, via the side opening black partially glazed doors, opening onto a large workshop space with overhead mezzanine storage. This space has a small separate office and W/C located on the ground floor.

The second is accessed either via the main office or via the silver roller shutter which provides level loading into the rear of this area. This space also benefits from a kitchenette and W/C facilities. The office accommodation is arranged at the front of property fronting Banstead Road.