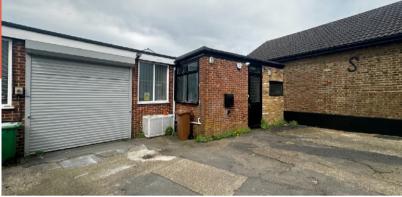

The second is accessed either via the main office or via the silver roller shutter which provides level loading into the rear of this area. This space also benefits from a kitchenette and W/C facilities. The office accommodation is arranged at the front of property fronting Banstead Road.