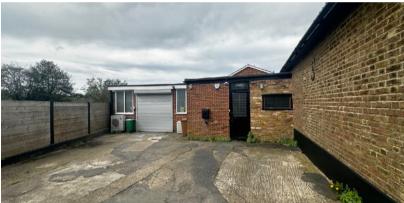

The second is accessed either via the main office or via the silver roller shutter which provides level loading into the rear of this area. This space also benefits from a kitchenette and W/C facilities. The office accommodation is arranged at the front of property fronting Banstead Road.