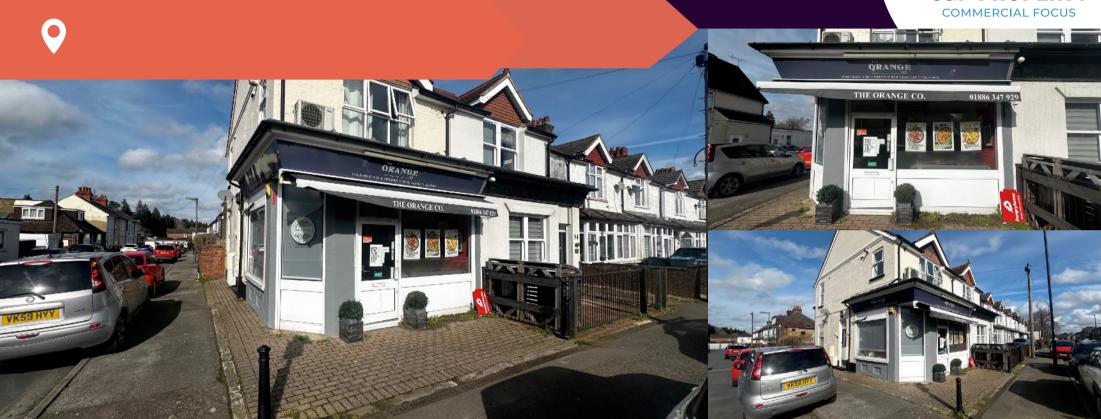

# Location

The property is located along a busy road linking Caterham on the Hill and Chaldon. There is on street parking to the front of the property as well as a number of residential roads nearby. The Parade itself features a number of local traders including a convenience store and beautician/hairdressers.

# **Description/Accommodation**

The property itself sits in a prominent corner position giving double frontage as well as a small area of outside space suitable for additional displays or outside seating. Internally the unit is open plan providing a good size retail space with kitchenette and wc to the rear. Externally to the rear there is one allocated parking space.