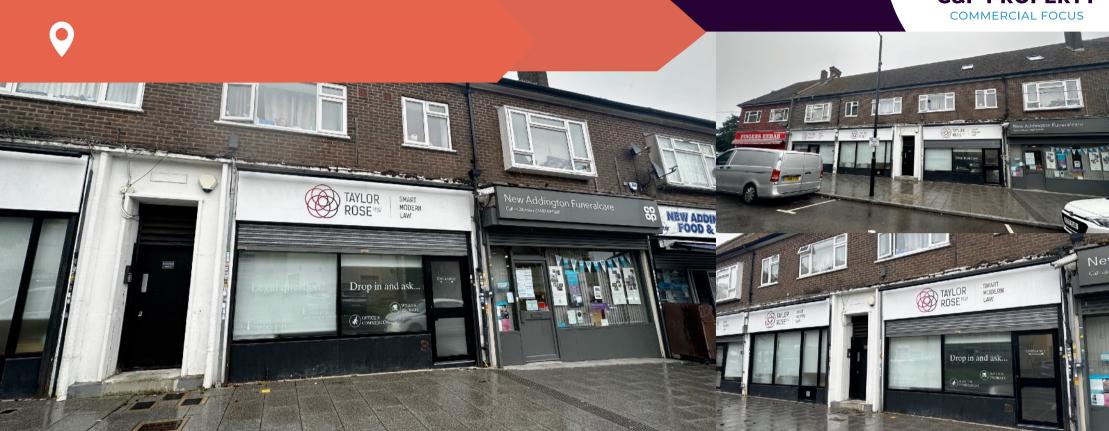

## Location

The property is situated in Central Parade, being a well established retail parade in the heart of New Addington. The Parade includes the CoOp, Iceland, Greggs and KFC as well as a number of independent and local retailers.

New Addington is on the Tramlink and therefore has the benefit of easy access to Central Croydon.

New Addington forms part of a Business Improvement District and is benefiting from expenditure on improvements to the local infrastructure including a new Sports Hall Complex.

# **Description/Accommodation**

The property comprises a ground floor retail area with rear vehicular access and car parking.

There is metered car parking outside the property and a large pay & display car parking opposite which allows one hour free car parking.