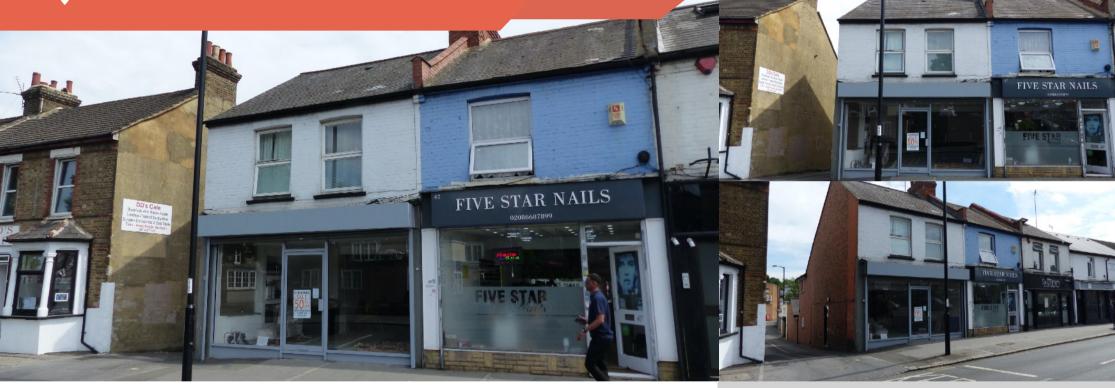

## **Description/Accommodation**

The property comprises a ground floor retail/office unit with a benefit of gas fired central heating, an electrical roller shutter/ security shutter and a modern shop front.

## Use

Shop/Office under Use Class E