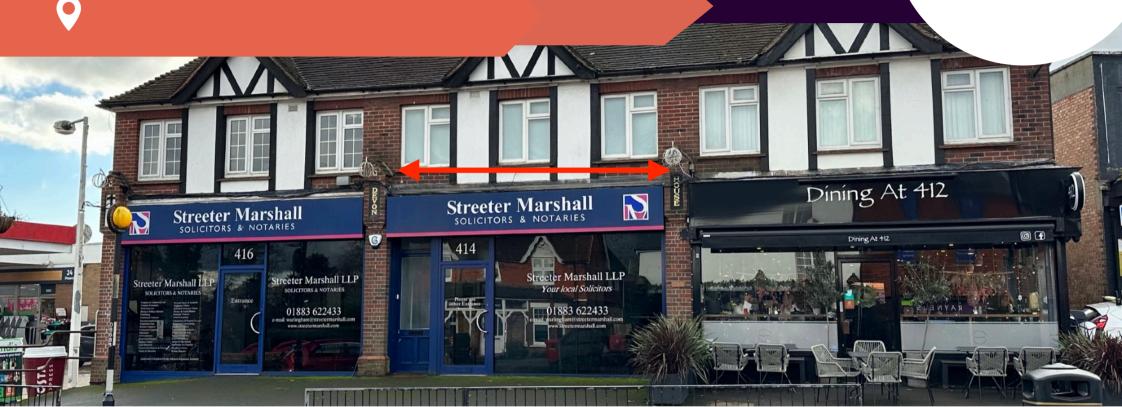

#### **Description/Accommodation**

The property is in the middle of terrace of three retail units, two of which are occupied by Streeter Marshall Solicitors. The subject property connects at ground floor level with the adjoining property (416) occupied by Streeter Marshall.

#### **Tenancy Details**

Ground Floor: Let to Streeter Marshall Solicitors on an effective full repairing and insuring Lease from 12th July 2018 expiring on the 30th November 2027 at a current rent of  $\pounds$ 13,500 per annum exclusive.

## **414 Limpsfield Road,** Warlingham, Surrey, CR6 9LA

**GPCOMMERCIAL.CO.UK**