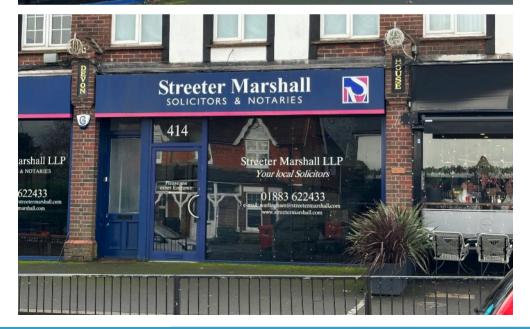

#### Location

The property is situated in the centre of Warlingham which has a good selection of shops and restaurants/takeaways. Upper Warlingham and Whyteleafe Railway Stations are within easy driving distance and Junction 6 of the M25 is accessed at Godstone via the A22.

#### **Description/Accommodation**

The property is in the middle of terrace of three retail units, two of which are occupied by Streeter Marshall Solicitors. The subject property connects at ground floor level with the adjoining property (416) occupied by Streeter Marshall.

#### **Tenancy Details**

Ground Floor: Let to Streeter Marshall Solicitors on an effective full repairing and insuring Lease from 12th July 2018 expiring on the 30th November 2027 at a current rent of  $\pounds$ 13,500 per annum exclusive.