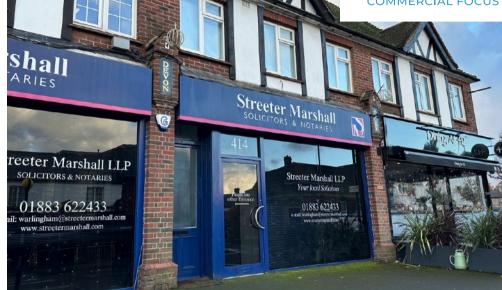

#### Location

The property is situated in the centre of Warlingham which has a good selection of shops and restaurants/takeaways. Upper Warlingham and Whyteleafe Railway Stations are within easy driving distance and Junction 6 of the M25 is accessed at Godstone via the A22.

#### **Description/Accommodation**

The property is in the middle of terrace of three retail units, two of which are occupied by Streeter Marshall Solicitors. The subject property connects at ground floor level with the adjoining property (416) occupied by Streeter Marshall.

#### **Tenancy Details**

Ground Floor: Let to Streeter Marshall Solicitors on an effective full repairing and insuring Lease from 12th July 2018 expiring on the 30th November 2027 at a current rent of  $\pounds$ 13,500 per annum exclusive.