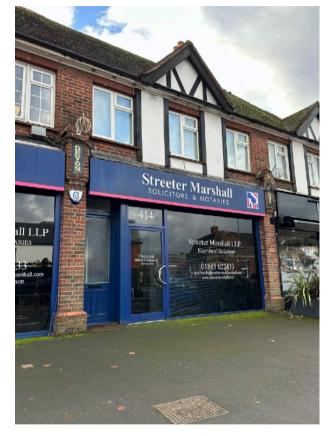

#### **Description/Accommodation**

The property is in the middle of terrace of three retail units, two of which are occupied by Streeter Marshall Solicitors. The subject property connects at ground floor level with the adjoining property (416) occupied by Streeter Marshall.

#### **Tenancy Details**

Ground Floor: Let to Streeter Marshall Solicitors on an effective full repairing and insuring Lease from 12th July 2018 expiring on the 30th November 2027 at a current rent of  $\pounds$ 13,500 per annum exclusive.

## **414 Limpsfield Road,** Warlingham, Surrey, CR6 9LA

**GPCOMMERCIAL.CO.UK**