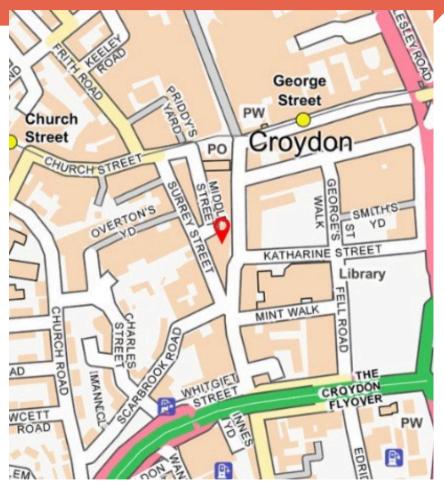

#### Location

The property is located in a prominent position on the pedestrianised section of Croydon High Street close to Grants Entertainment Centre opposite St George's Walk regeneration site. Nearby occupiers include Nandos, Toni and Guy and Five Guys. The premises are within close proximity of various town centre pubs and clubs.

Sat Nav: CR0 1YB