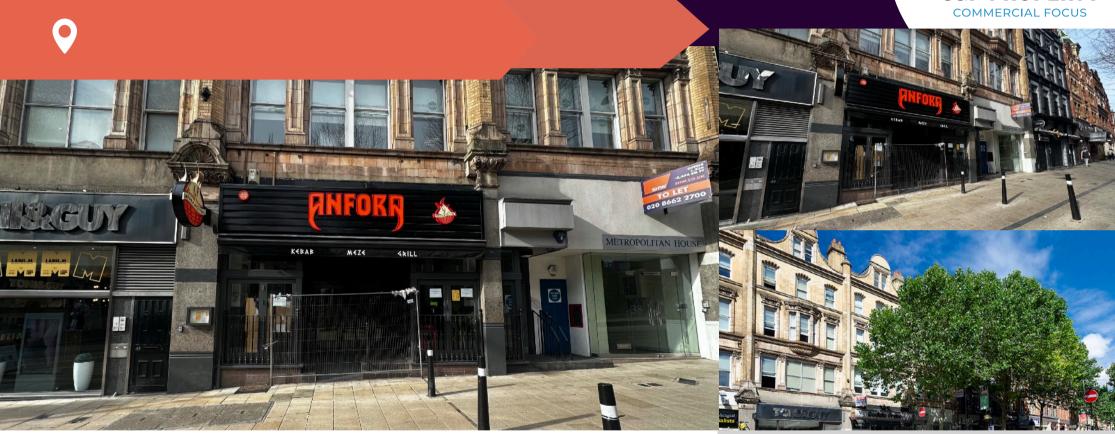

#### Location

The property is located in a prominent position on the pedestrianised section of Croydon High Street close to Grants Entertainment Centre opposite St George's Walk regeneration site. Nearby occupiers include Nandos, Toni and Guy and Five Guys. The premises are within close proximity of various town centre pubs and clubs.

## **Description/Accommodation**

The property is in use as a restaurant and all of the existing fixtures, fittings and equipment are in situ.

The space is arranged over ground floor and basement giving an excellent open plan layout.

## **The Business**

The business Anfora Restaurant Group Limited is available for sale at £25,000 plus VAT(if applicable), subject to Contract.