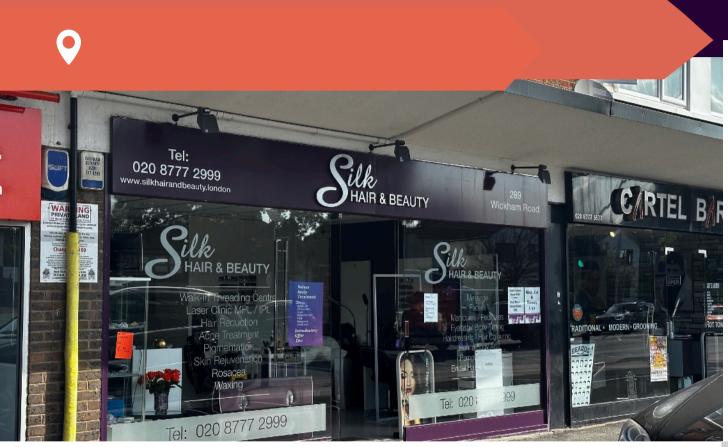

#### Location

The property occupies a prominent position on the main Wickham Road close to he junction with Orchard Way. Wickham Road is one of the primary transport routes linking the East side of Croydon with West Wickham. Whilst this part of Wickham Road is on a Red Route, short term parking is available in the street and numerous side roads and at the front of the property. Local bus services operate along Wickham Road and there is a bus stop close by the property.

#### **Description/Accommodation**

The property forms part of a terrace with substantial frontage to Wickham Road. Behind the main retail area is a wc and storeroom/staffroom. There is rear access for servicing.

The property is currently used as a Hair & Beauty Salon with two treatment rooms and three hairdressing stations.