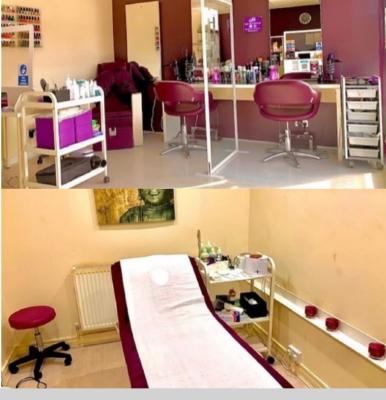

#### **Description/Accommodation**

The property forms part of a terrace with substantial frontage to Wickham Road. Behind the main retail area is a wc and storeroom/staffroom. There is rear access for servicing.

The property is currently used as a Hair & Beauty Salon with two treatment rooms and three hairdressing stations.