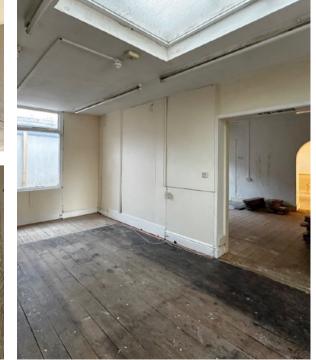

#### **Description/Accommodation**

26 Godstone Road sits within a larger building but offers a good size prominent retail unit. There is potential for the space to be used for a variety of uses such as retail, restaurant, professional services, healthcare and leisure, office and workshop.

There are loading and parking areas at the rear, accessed via Timber Lane with one allocated parking space.

Indicative floor plans are attached.