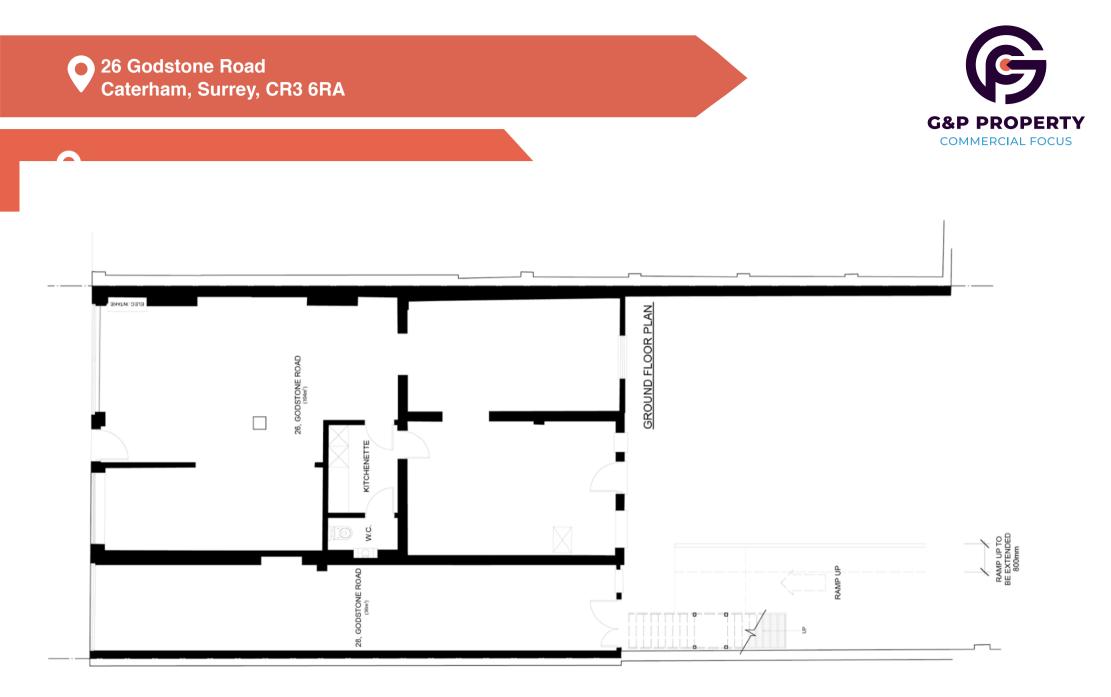

#### **Description/Accommodation**

26 Godstone Road sits within a larger building but offers a good size prominent retail unit. There is potential for the space to be used for a variety of uses such as retail, restaurant, professional services, healthcare and leisure, office and workshop.

There are loading and parking areas at the rear, accessed via Timber Lane with one allocated parking space.

Indicative floor plans are attached.

#### **Internal Area**

Net internal areas as follows:

Retail Plus wc 
 91 sq m
 980 sq ft

 6.96 sq m
 75 sq ft