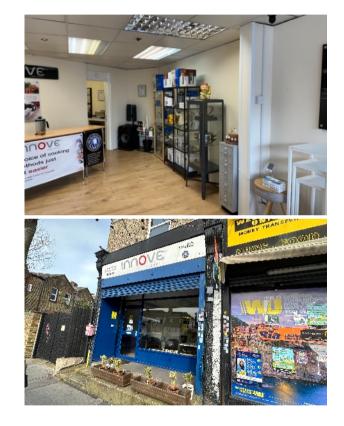

#### **Description/Accommodation**

The property comprises an end of terrace unit forming part of a local neighbourhood Parade. The accommodation available comprises the ground floor suitable for retail or office use.

The accommodation benefits from the following amenities.

- \* Suspended ceiling with recessed fluorescent lighting
- \* Woodstrip flooring
- \* Kitchen
- \* Security Shutter