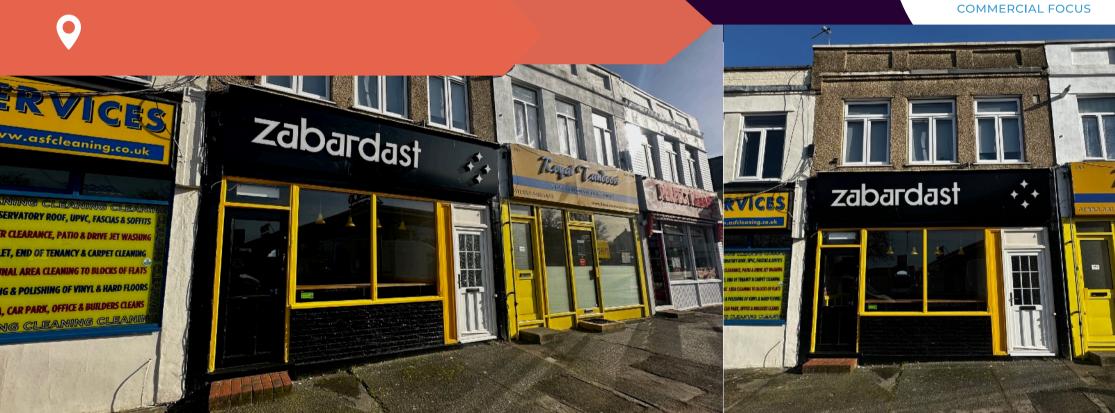

#### Location

The property is situated in a well used local retail parade in Caterham on the Hill. Other occupiers of the Parade offer a range of uses from local Restaurants and Take Aways to Barbers. Immediately opposite is a large Tesco Superstore giving excellent parking and bringing good footfall to the Parade.

#### **Description/Accommodation**

The accommodation comprises a good size ground floor retail area with toilet and kitchenette to the rear. The property is currently divided to give two separate retail areas. This can be opened up to provide a larger open plan space.