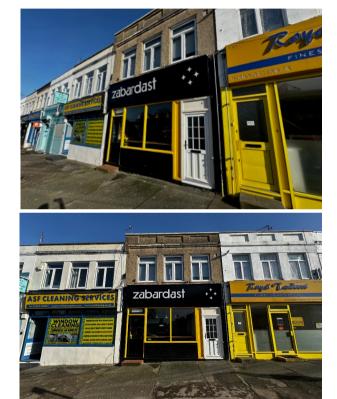

#### Location

The property is situated in a well used local retail parade in Caterham on the Hill. Other occupiers of the Parade offer a range of uses from local Restaurants and Take Aways to Barbers. Immediately opposite is a large Tesco Superstore giving excellent parking and bringing good footfall to the Parade.

#### **Description/Accommodation**

The accommodation comprises a good size ground floor retail area with toilet and kitchenette to the rear. The property is currently divided to give two separate retail areas. This can be opened up to provide a larger open plan space.