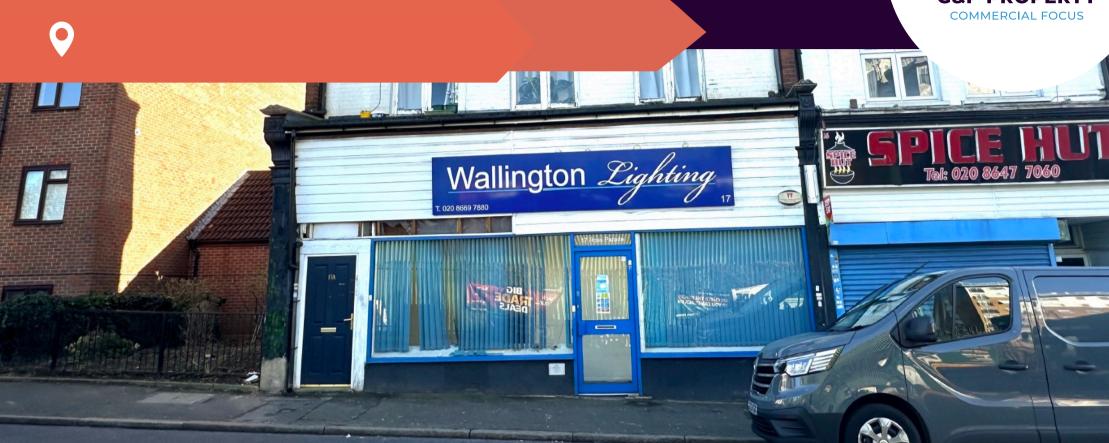

The property is situated in Ross Parade close to the Centre of Wallington which has a wide range of multiple and independent retailers. Wallington Railway Station is a short walk from the property.

## **Description/Accommodation**

The property is at the end of a Parade of retail properties. The accommodation available comprises a ground floor retail unit with rear offices and is suitable for a range of different uses.